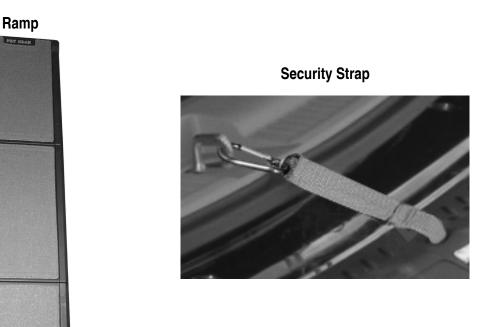

#### PARTS LIST

Check that you have all the parts shown BEFORE assembling your product. If any parts are missing, call Customer Service.

### **INSTRUCTIONS FOR USE**

Watch for pinch points while unfolding ramp (Figure B).

Step 2. Be sure the ramp is secure and all four corners are supported.

Step 3. If used on the rear entrance of a van or SUV, attach the security strap to the floor door latch, as shown (Figure C).