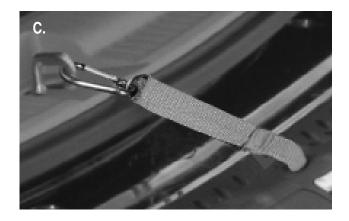

### **INSTRUCTIONS FOR USE**

Watch for pinch points while unfolding ramp (Figure B).

Step 2. Be sure the ramp is secure and all four corners are supported.

Step 3. If used on the rear entrance of a van or SUV, attach the security strap to the floor door latch, as shown (Figure C).